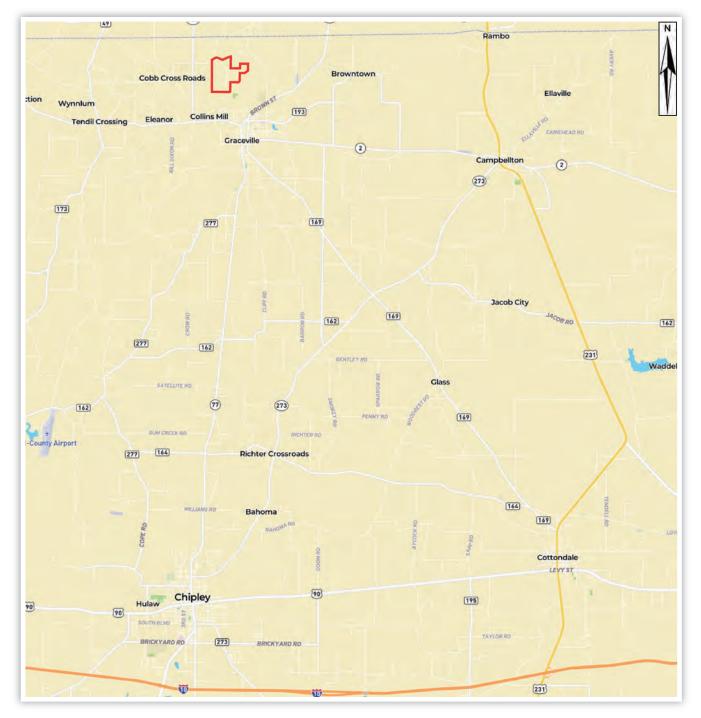

Located in the northeast corner of Holmes County, Florida, Holmes Creek Preserve lies one-half mile from the Alabama state line and is a short four-mile drive to Graceville where modern conveniences can be had. For more amenities, Dothan is just 30 minutes away.

### Location

Arnie Rogers, Licensed Real Estate Broker Verdura Realty, LLC • 316 Williams Street • Tallahassee, FL 32303 Cell: 850.491.3288 • Email: arogers@verduraproperties.com www.VerduraProperties.com